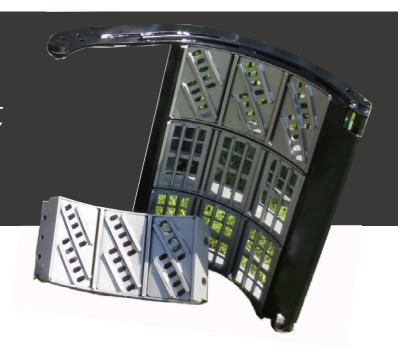

## NEW HOLLAND CR TRI-FRAME BOX CONCAVES & EXTENSIONS

CR NEW HOLLAND CONCAVES AND EXTENSION GRATES HAVE A HEAVY-DUTY DESIGN, WITHOUT THE HEAVY LIFTING!

Their innovative concave systems produce results that save you time, money, and most importantly, saves your back from needless strain and pain.

#### INNOVATIVE TECHNOLOGY

Sunnybrook Welding's concaves are designed to be modular making each component weigh far less that traditional concaves. Our innovative design makes changing out damaged parts easier and far less dangerous.

# INSERTS ARE INSTALLED IN EACH FRAME ADDING AN ARRAY OF FEATURES:

- Reversibility adds extra life to the concave for more bang for your buck
- Replaceability at a fraction of the cost delivers huge savings
- Improved threshing and separating, for a higher quality, cleaner sample
- Additional stone protection with shear bolt mounts is sheer genius!